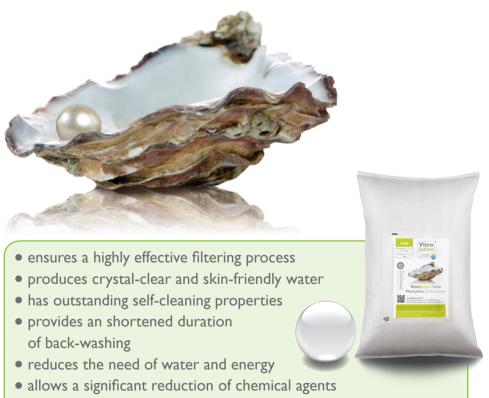

## **VitroSphere®** nano

Pool uP

The unique, DIN tested glass filter pearls. Tested according to DIN 19603. Meets DIN 19643.

- extends the service intervals
- has an almost unlimited durability